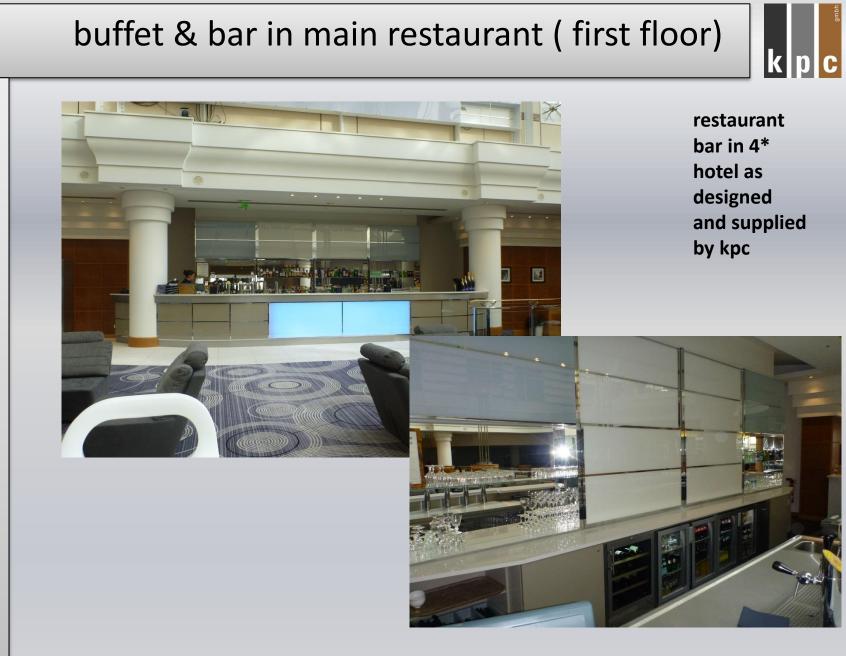

## buffet & bar in main restaurant (first floor)

cold buffet in 4\* hotel as designed and supplied recently by kpc