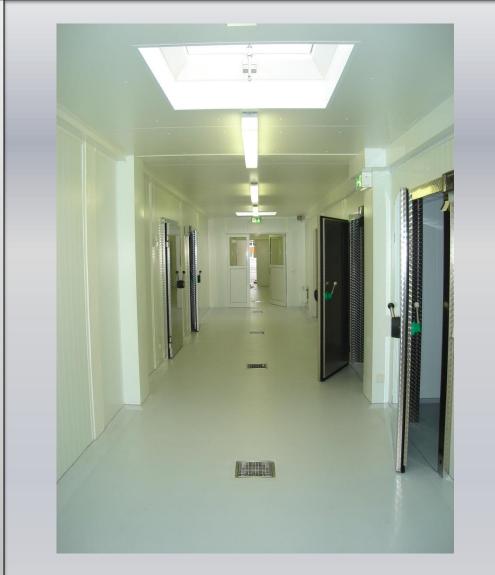

# reference

example of cold rooms, epoxy floor with drains as supplied by kpc

k p c