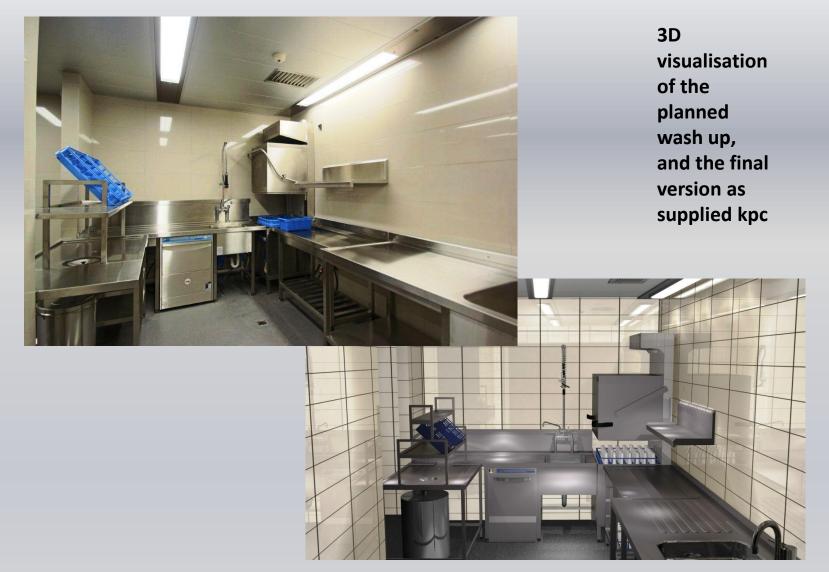

## Avanti Blue Nile Hotel, Bahir Dar





KPC GmbH Haimbacher-Str. 27 D-36041 Fulda

Fon: +49-661-941 62-0

Fax: +49-661-941 62-11

info@kpcproject.com

www.kpcproject.com

## preparation & storage (ground floor)



reevaluation of store rooms

k p

## preparation & storage (ground floor)



development of preparation rooms



# reference





example of cold rooms, epoxy floor with drains as supplied by kpc

k p c



## staff & banquet kitchen (ground floor)



reterence

example of banquet kitchens, as supplied by kpc

k p c





### mainkitchen with wash up & frontcooking (first floor)





*reterence* 

modern à la Carte cooking blocks as supplied by kpc



### mainkitchen with wash up & frontcooking (first floor)





reterence

### mainkitchen with wash up & frontcooking (first floor)





classical international frontcooking and showkitchen as designed by kpc

modern air extraction for frontcooking in 4\* and 5\* hotels



## buffet & bar in main restaurant (first floor)





cold buffet in 4\* hotel as designed and supplied recently by kpc

# reference

## buffet & bar in main restaurant (first floor)



plan exerpt

k p c



rendering

## lounge bar (second floor)





technical input for lounge bar together with design from promerium

# plan exerpt

## lounge bar (second floor)





lounge bars in various 4\* hotels as designed and supplied by kpc

## restaurant 360°





a N

exer

 $\bigcirc$ 

Ť

layout for 360° restaurant kitchen and bar below the spa area

pizzastation on the wooden terrace