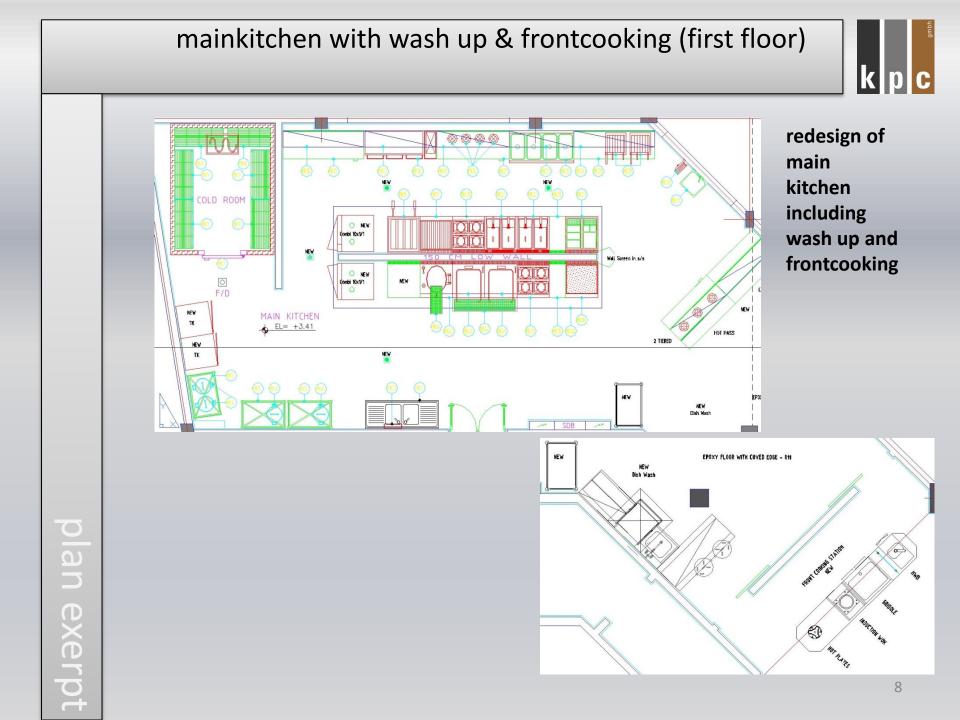

### mainkitchen with wash up & frontcooking (first floor)

*reterence* 

modern à la Carte cooking blocks as supplied by kpc

### mainkitchen with wash up & frontcooking (first floor)

reterence

### mainkitchen with wash up & frontcooking (first floor)

classical international frontcooking and showkitchen as designed by kpc

modern air extraction for frontcooking in 4\* and 5\* hotels