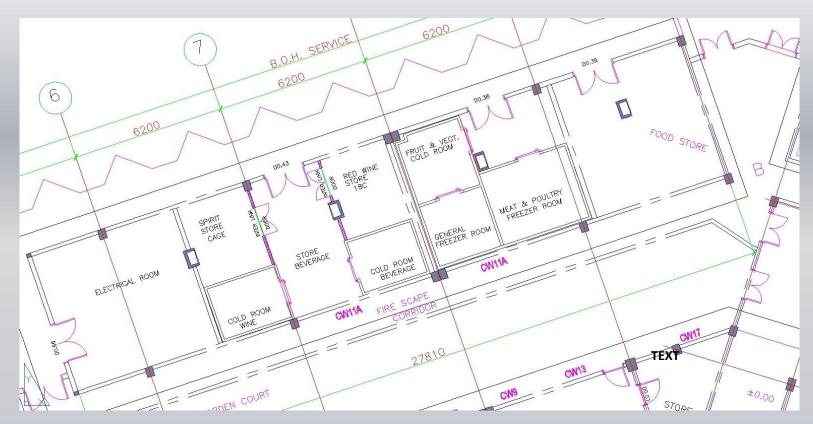

## Avanti Blue Nile Hotel, Bahir Dar





KPC GmbH Haimbacher-Str. 27 D-36041 Fulda

Fon: +49-661-941 62-0

Fax: +49-661-941 62-11

info@kpcproject.com

www.kpcproject.com

## preparation & storage (ground floor)



reevaluation of store rooms

k p

## preparation & storage (ground floor)



development of preparation rooms



# reference





example of cold rooms, epoxy floor with drains as supplied by kpc

k p c



## staff & banquet kitchen (ground floor)



reterence

example of banquet kitchens, as supplied by kpc

k p c





### mainkitchen with wash up & frontcooking (first floor)





*reterence* 

modern à la Carte cooking blocks as supplied by kpc



### mainkitchen with wash up & frontcooking (first floor)





reterence

### mainkitchen with wash up & frontcooking (first floor)





classical international frontcooking and showkitchen as designed by kpc

modern air extraction for frontcooking in 4\* and 5\* hotels



## buffet & bar in main restaurant (first floor)





cold buffet in 4