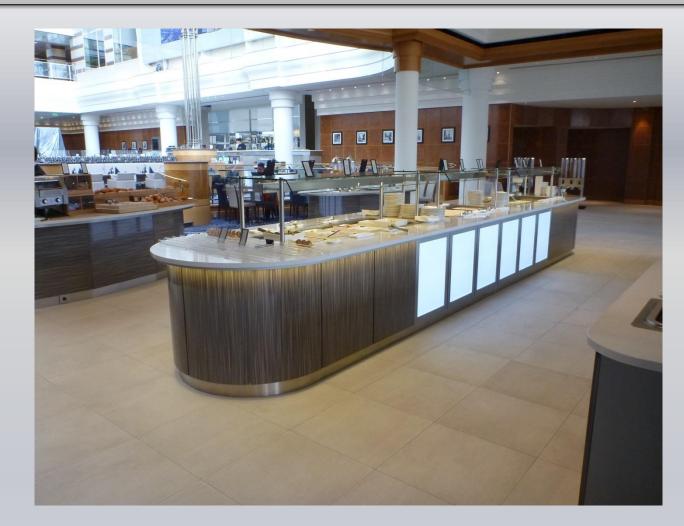

## buffet & bar in main restaurant (first floor)

cold buffet in 4\* hotel as designed and supplied recently by kpc

# reference