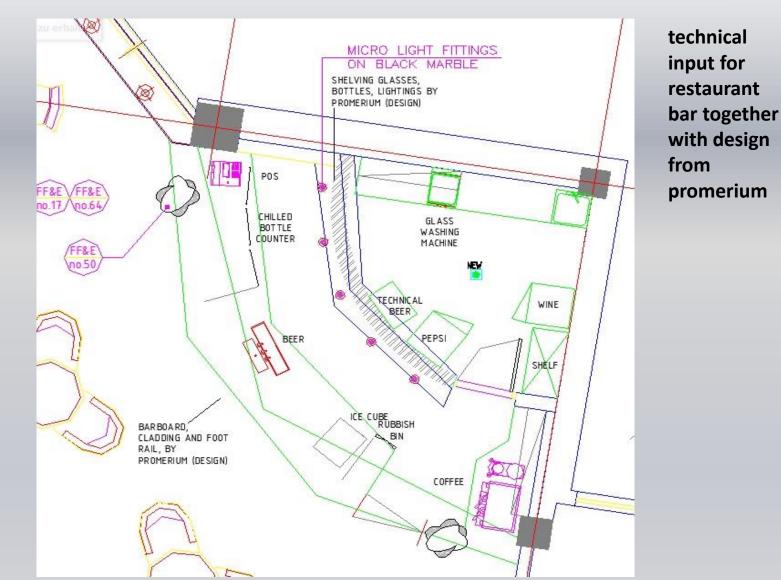

## lounge bar (second floor)

technical input for lounge bar together with design from promerium