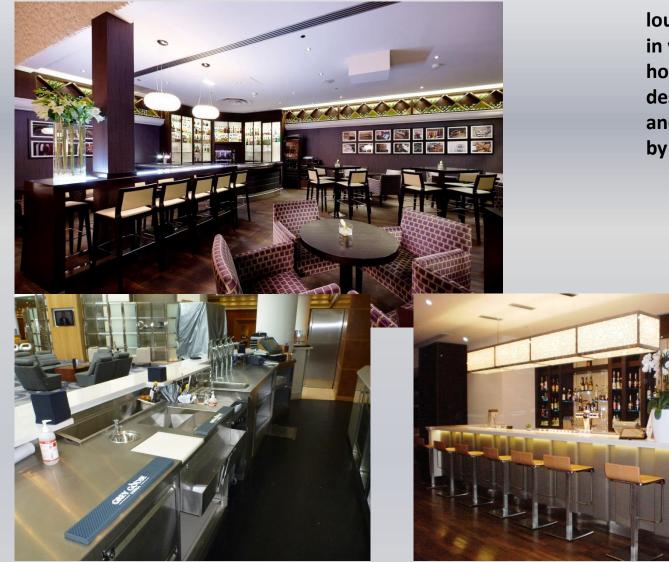

## lounge bar (second floor)

technical input for lounge bar together with design from promerium

## lounge bar (second floor)

lounge bars in various 4\* hotels as designed and supplied by kpc