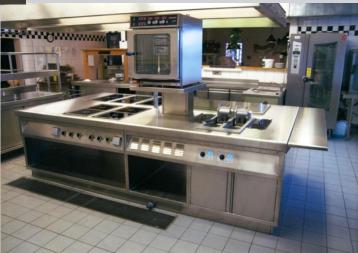

### mainkitchen with wash up & frontcooking (first floor)

*reterence* 

modern à la Carte cooking blocks as supplied by kpc

### mainkitchen with wash up & frontcooking (first floor)

reterence