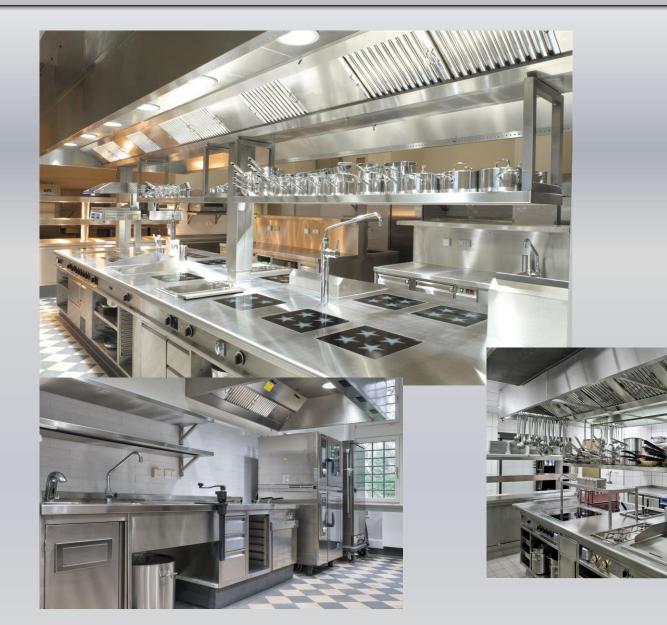

### mainkitchen with wash up & frontcooking (first floor)

*reterence* 

modern à la Carte cooking blocks as supplied by kpc

### mainkitchen with wash up & frontcooking (first floor)

reterence

### mainkitchen with wash up & frontcooking (first floor)

classical international frontcooking and showkitchen as designed by kpc

modern air extraction for frontcooking in 4\* and 5\* hotels