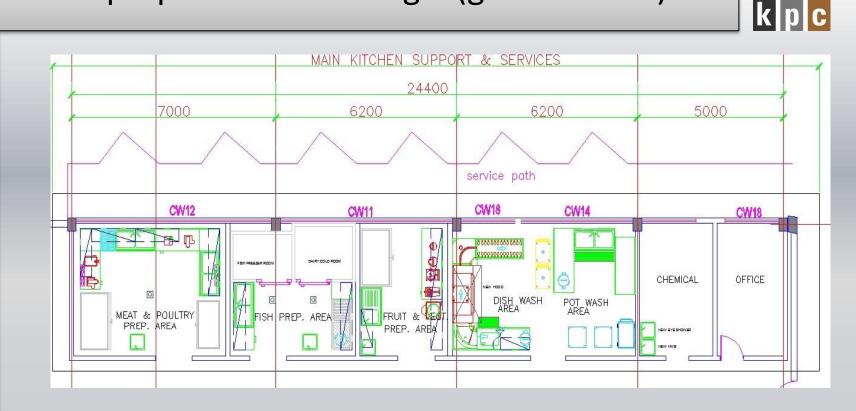

## Avanti Blue Nile Hotel, Bahir Dar





KPC GmbH Haimbacher-Str. 27 D-36041 Fulda

Fon: +49-661-941 62-0

Fax: +49-661-941 62-11

info@kpcproject.com

www.kpcproject.com

## preparation & storage (ground floor)



reevaluation of store rooms

k p

## preparation & storage (ground floor)



development of preparation rooms



# reference





example of cold rooms, epoxy floor with drains as supplied by kpc

k p c



## staff & banquet kitchen (ground floor)



reterence

example of banquet kitchens, as supplied by kpc

k p c





### mainkitchen with wash up & frontcooking (first floor)





*reterence* 

modern à la Carte cooking blocks as supplied by kpc



### mainkitchen with wash up & frontcooking (first floor)





reterence

### mainkitchen with wash up & frontcooking (first floor)





classical international frontcooking and showkitchen as designed by kpc

modern air extraction for frontcooking in 4\* and 5\* hotels



## buffet & bar in main restaurant (first floor)





cold buffet in 4\* hotel as designed and supplied recently by kpc

# reference

## buffet & b