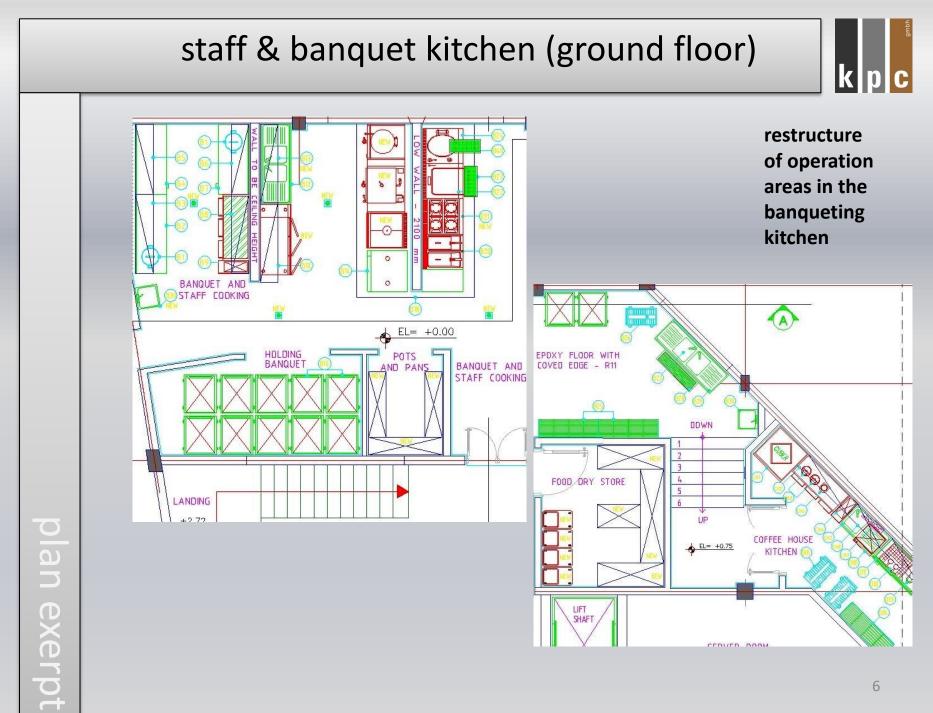

## staff & banquet kitchen (ground floor)

reterence

example of banquet kitchens, as supplied by kpc

k p c