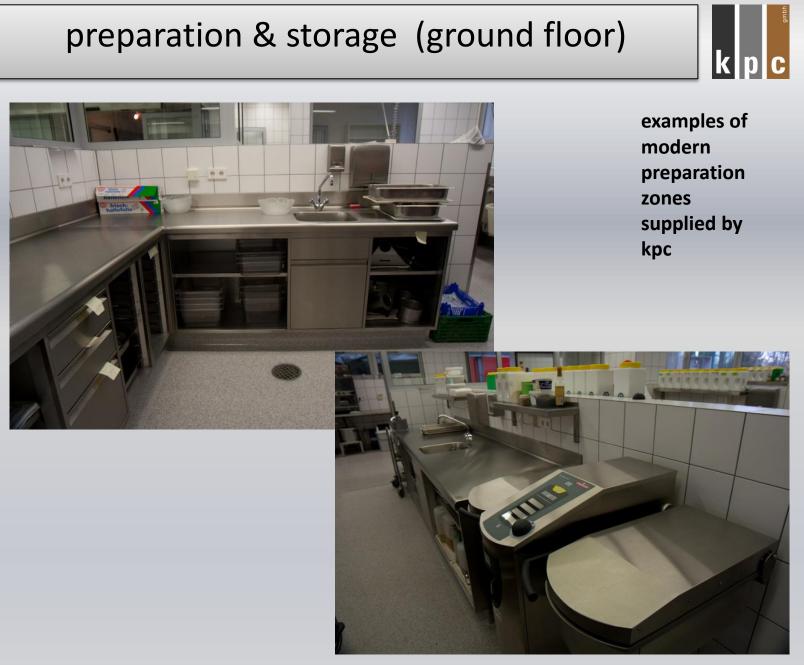

## Avanti Blue Nile Hotel, Bahir Dar





KPC GmbH Haimbacher-Str. 27 D-36041 Fulda

Fon: +49-661-941 62-0

Fax: +49-661-941 62-11

info@kpcproject.com

www.kpcproject.com

## preparation & storage (ground floor)



reevaluation of store rooms

k p

## preparation & storage (ground floor)



development of preparation rooms



# reference





example of cold rooms, epoxy floor with drains as supplied by kpc

k p c



## staff & banquet kitchen (ground floor)



reterence

example of banquet kitchens, as supplied by kpc

k p c





### mainkitchen with wash up & frontcooking (first floor)





*reterence* 

modern à la Carte cooking blocks as supplied by kpc



### mainkitchen with wash up & frontcooking (first floor)





reterence

### mainkitchen with wash up & frontcooking (first floor)





classical international frontcooking and showkitchen as designed by kpc

modern air extraction for frontcooking in 4\* and 5\* hotels



## buffet & bar in main restaurant (first floor)





cold buffet in 4\* hotel as designed and supplied recently by kpc

# reference

## buffet & bar in main restaurant (first floor)