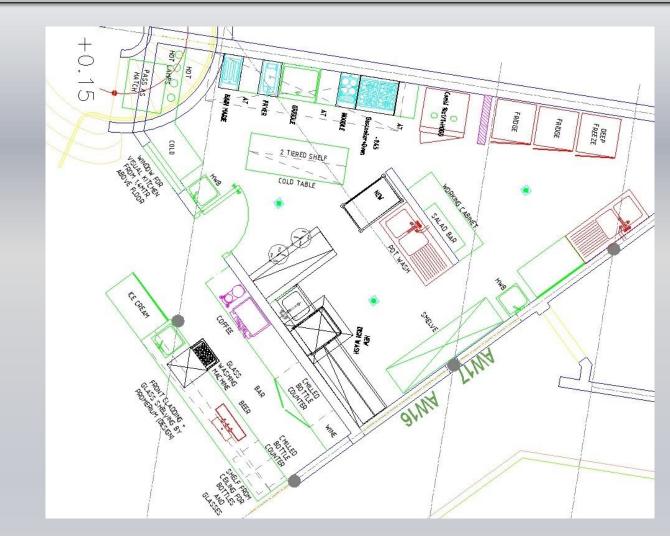

## buffet & bar in main restaurant (first floor)

plan exerpt

k p c

rendering

# plan exerpt