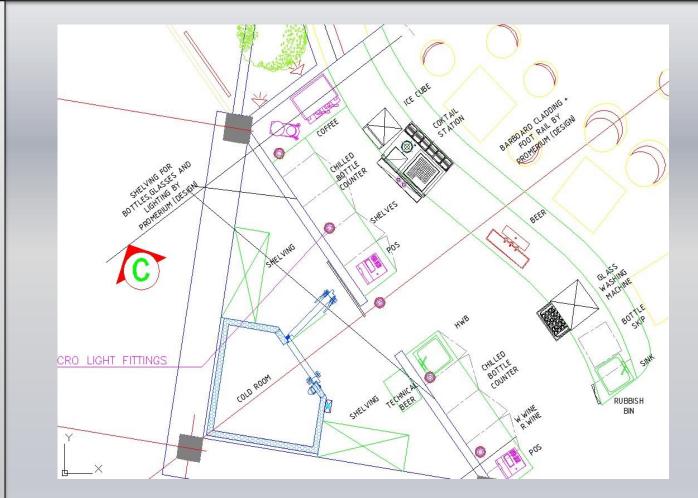

supplied by kpc

k p c



## staff & banquet kitchen (ground floor)



reterence

example of banquet kitchens, as supplied by kpc

k p c





### mainkitchen with wash up & frontcooking (first floor)





*reterence* 

modern à la Carte cooking blocks as supplied by kpc



### mainkitchen with wash up & frontcooking (first floor)





reterence

### mainkitchen with wash up & frontcooking (first floor)





classical international frontcooking and showkitchen as designed by kpc

modern air extraction for frontcooking in 4\* and 5\* hotels



## buffet & bar in main restaurant (first floor)





cold buffet in 4\* hotel as designed and supplied recently by kpc

# reference

## buffet & bar in main restaurant (first floor)



plan exerpt

k p c



rendering

## lounge bar (second floor)





technical input for lounge bar together with design from promerium

# plan exerpt

## lounge bar (second floor)





lounge bars in various 4\* hotels as designed and supplied by kpc

## restaurant 360°





a N

exer

 $\bigcirc$ 

Ť

layout for 360° restaurant kitchen and bar below the spa area

pizzastation on the wooden terrace to be designed with promerium

## à la Carte restaurant 360°





reference

further examples of modern à la Carte cooking blocks and equipment as supplied by kpc

## à la Carte restaurant 360°



examples of pizzastations /ovens as designed by kpc

k p c

can be used in outdoor operation

# reference